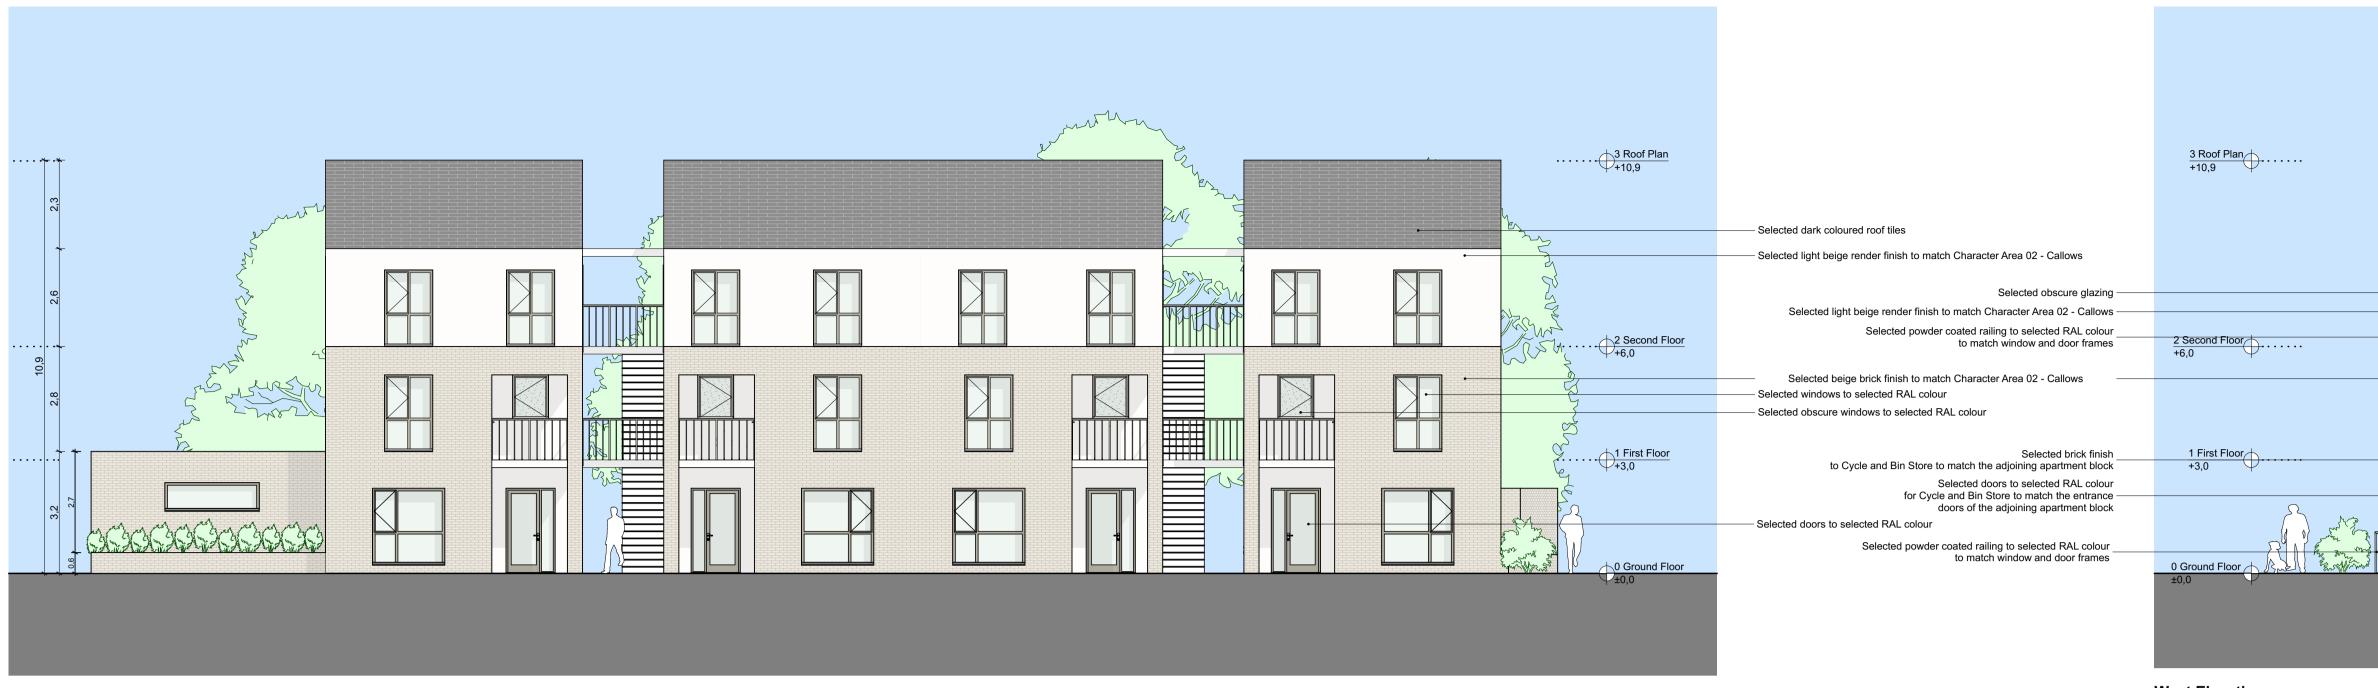

## South Elevation 1:100

## 3 Roof Plan +10,9 – Selected light beige render finish to match Character Area 02 - Callows -- Selected light beige render finish to match Character Area 02 - Callows -Selected windows to selected Ral colour — 2 Second Floor +6,0 Selected beige brick finish to match Character Area 02 - Callows Selected powder coated railing to selected RAL colour to match window and door frames 1 First Floor +3,0 \_Selected doors to selected RAL colour for Cycle and Bin Store to match the entrance doors of the adjoining apartment block 0 Ground Floor